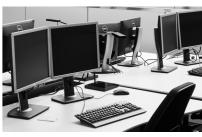

## Power panels in desks

Reliable power and data connections are a must for every workplace. Power for computers, monitors, lamps and mobile phones is always needed at desks, conference tables or reception desks or in lounges.

Different connection types are also required

– network sockets for the Internet and
telephones, projector connections or audio
sockets for speakers, for instance.

To solve this challenge, we have developed Duelco Power Panels and the Desk & Table Box. These give us the option of incorporating both power sockets and data sockets such as PDS/network sockets, USB, HDMI, VGA and numerous other sockets in a single panel.