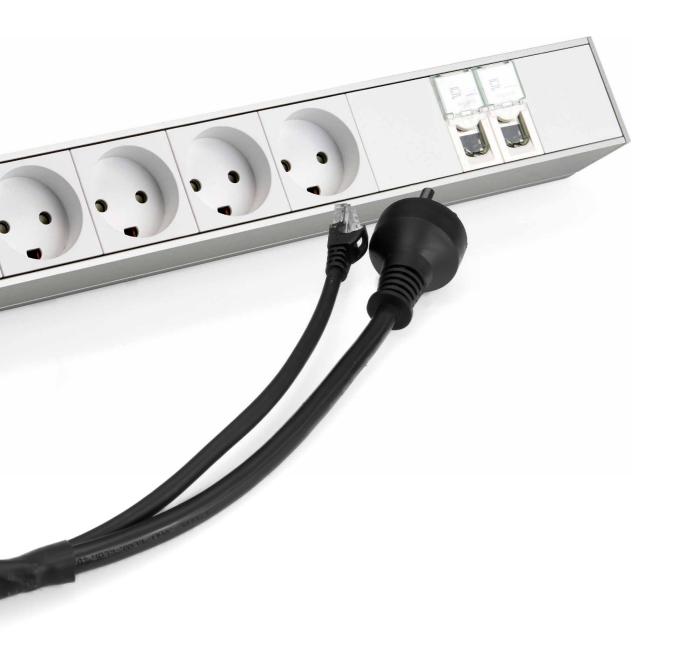

## Electrical panels with data

There has been a noticeable increase in demand for electrical panels with a combination of power sockets, USB and PDS sockets for worksite data installation.

Duelco has developed a complete and approved selection of electrical panels for this purpose. These electrical and data panels are based on the ClickSystem installation system, offering maximum flexibility to meet any and all customer requirements.

The hallmark of Duelco electrical and data panels is that they can be supplied in any conceivable form. As far as design is concerned, the standard versions come with black, white and grey sockets (PDS and power). Besides standard panels with PDS and 230V sockets, Duelco also offers specially designed panels with VGA, audio, USB and fibre sockets and other options.