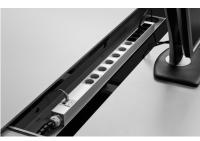

## Power panels in desks

Reliable power and data connections are a must for every workplace. Power for computers, monitors, lamps and mobile phones is always needed at desks, conference tables or reception desks or in lounges.

Different connection types are also required

– network sockets for the Internet and
telephones, projector connections or audio
sockets for speakers, for instance.

To solve this challenge, we have developed Duelco Power Panels and the Desk & Table Box. These give us the option of incorporating both power sockets and data sockets such as PDS/network sockets, USB, HDMI, VGA and numerous other sockets in a single panel.

The power panel can either be simply placed in a cable tray under the table, or it can be mounted above or beneath the table using brackets of various kinds. It can also be built into the desk using our installation frames. This means you will always have the right sockets to hand whenever you need them.