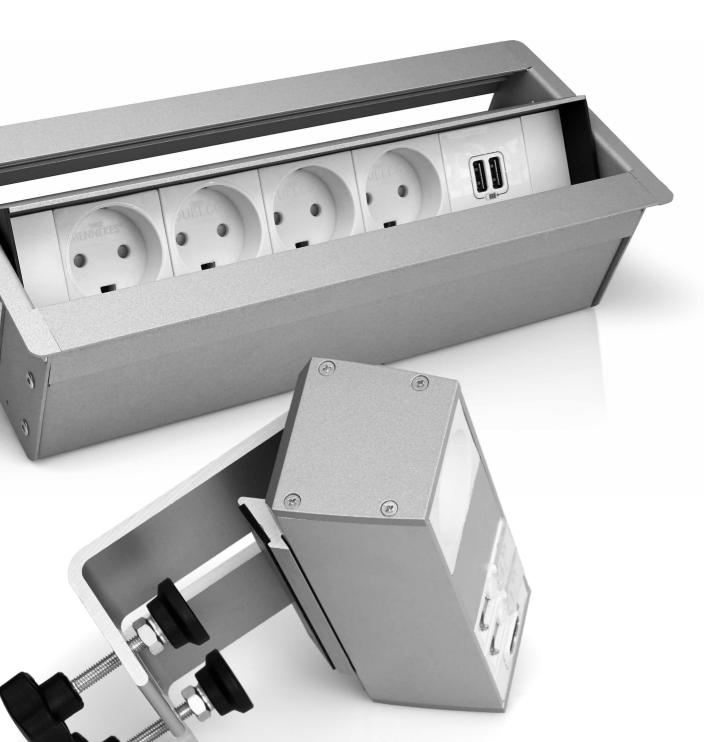

## Power panels in desks

Reliable power and data connections are a must for every workplace. Power for computers, monitors, lamps and mobile phones is always needed at desks, conference tables or reception desks or in lounges.

Different connection types are also required

– network sockets for the Internet and
telephones, projector connections or audio
sockets for speakers, for instance.

To solve this challenge, we have developed Duelco Power Panels and the Desk & Table Box. These give us the option of incorporating both power sockets and data sockets such as PDS/network sockets, USB, HDMI, VGA and numerous other sockets in a single panel.

The power panel can either be simply placed in a cable tray under the table, or it can be mounted above or beneath the table using brackets of various kinds. It can also be built into the desk using our installation frames. This means you will always have the right sockets to hand whenever you need them.