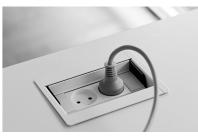

## Power panels in desks

Reliable power and data connections are a must for every workplace. Power for computers, monitors, lamps and mobile phones is always needed at desks, conference tables or reception desks or in lounges.

The power panel can either be simply placed in a cable tray under the table, or it can be mounted above or beneath the table using brackets of various kinds. It can also be built into the desk using our installation frames. This means you will always have the right sockets to hand whenever you need them.