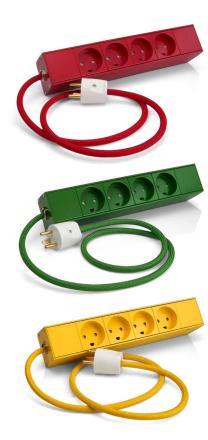

These electrical panels can be adapted entirely according to your preferences; socket types, number of sockets, panel length, cable lengths, colours and so forth.