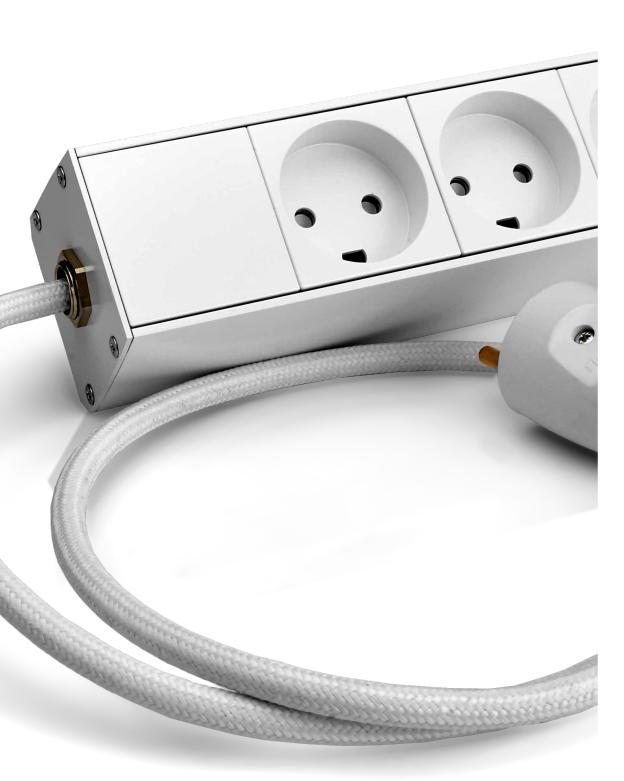

## **Electrical** panels

Duelco offers a wide selection of electrical panels adapted to individual national standards for countries such as Finland, Denmark, UK, USA, France, Sweden, Norway and Germany, as well as device sockets in accordance with IEC 320.

These electrical panels can be adapted entirely according to your preferences; socket types, number of sockets, panel length, cable lengths, colours and so forth.