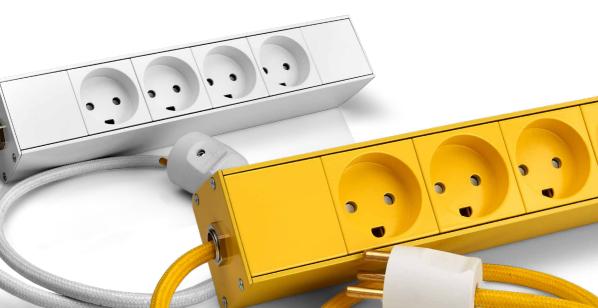

## Electrical panels with data

There has been a noticeable increase in demand for electrical panels with a combination of power sockets, USB and PDS sockets for worksite data installation.

Duelco has developed a complete and approved selection of electrical panels for this purpose. These electrical and data panels are based on the ClickSystem installation system, offering maximum flexibility to meet any and all customer requirements.

The hallmark of Duelco electrical and data panels is that they can be supplied in any conceivable form. As far as design is concerned, the standard versions come with black, white and grey sockets (PDS and power). Besides standard panels with PDS and 230V sockets, Duelco also offers specially designed panels with VGA, audio, USB and fibre sockets and other options.